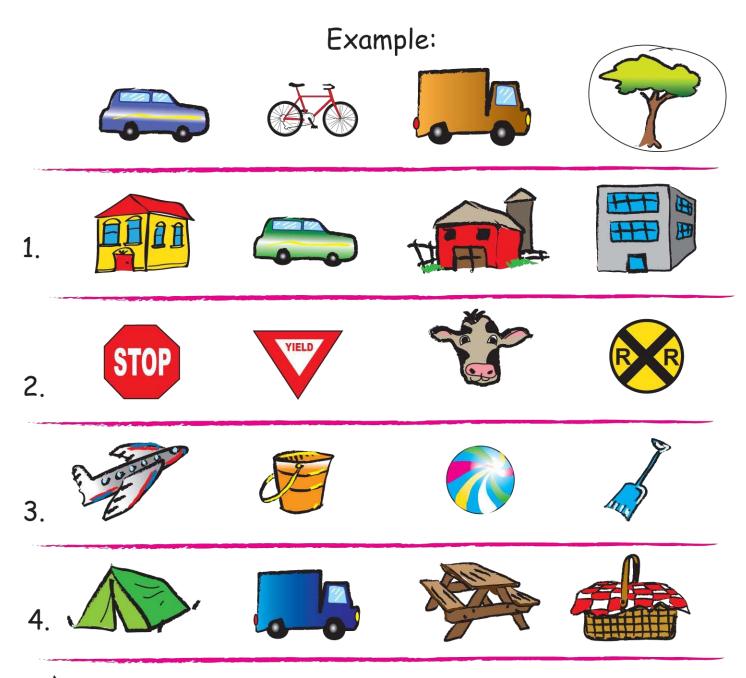

### TRAVEL MATCH

In each of these groups, one object is not like the others. Circle the thing that doesn't belong.

Now make your own challenge. Draw a group of pictures where one item does not belong.