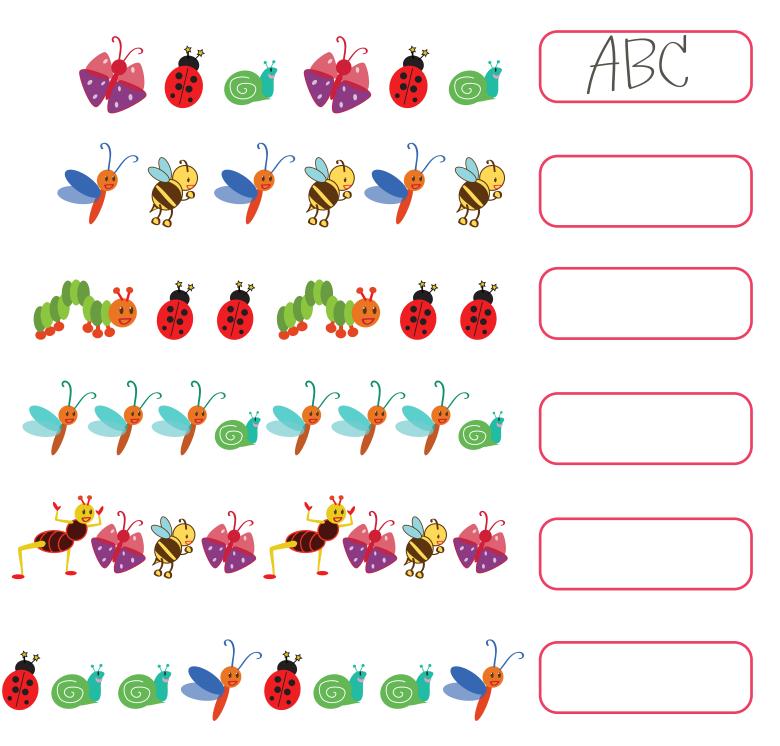

## Bugs, Bugs, Bugs

Pattern Practice

Look at the patterns below and write the letters that describe the pattern. See the example.