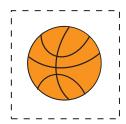

#### This is a Sudoku puzzle!

To play, cut out the pictures and glue each one in the correct square. Remember: The football, soccer ball, tennis ball, and baseball must appear only once in each