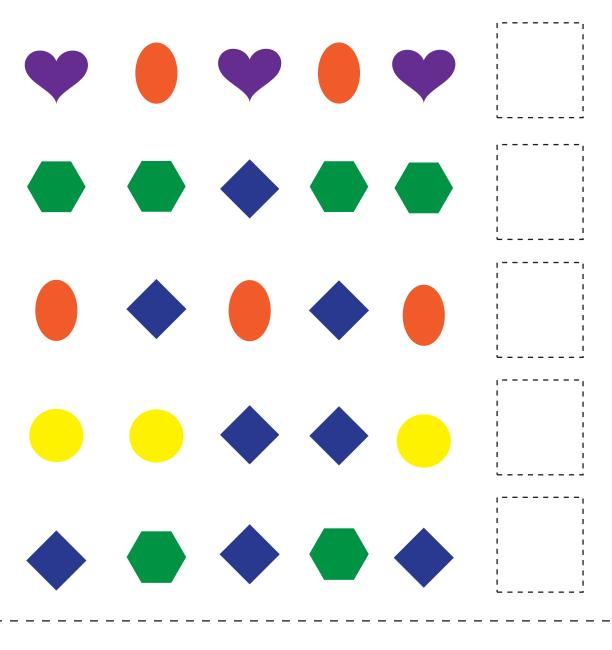

# Complete the Patterns

Cut out and paste the correct picture to complete each pattern.