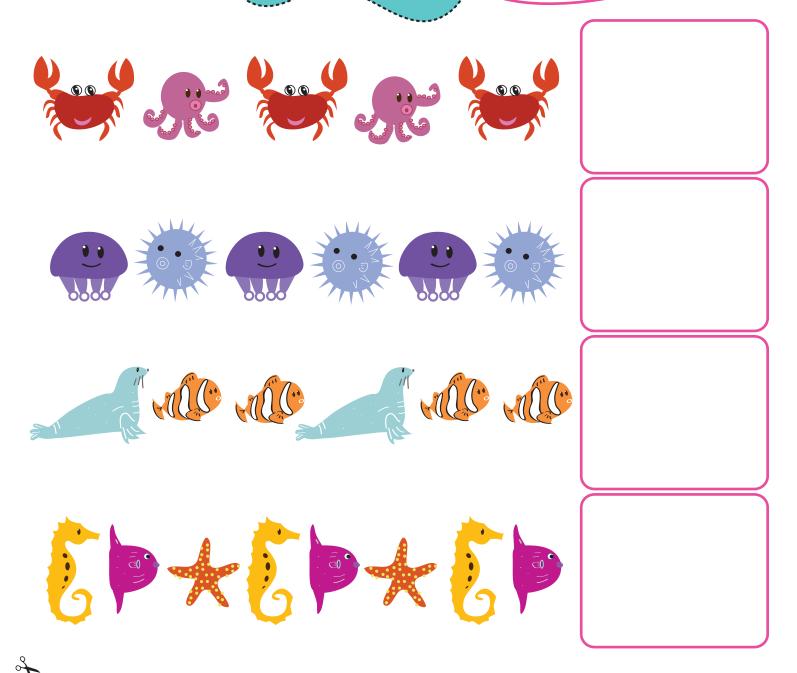

### **Identifying Patterns**

Which picture comes next in each row? Cut and paste pictures below.