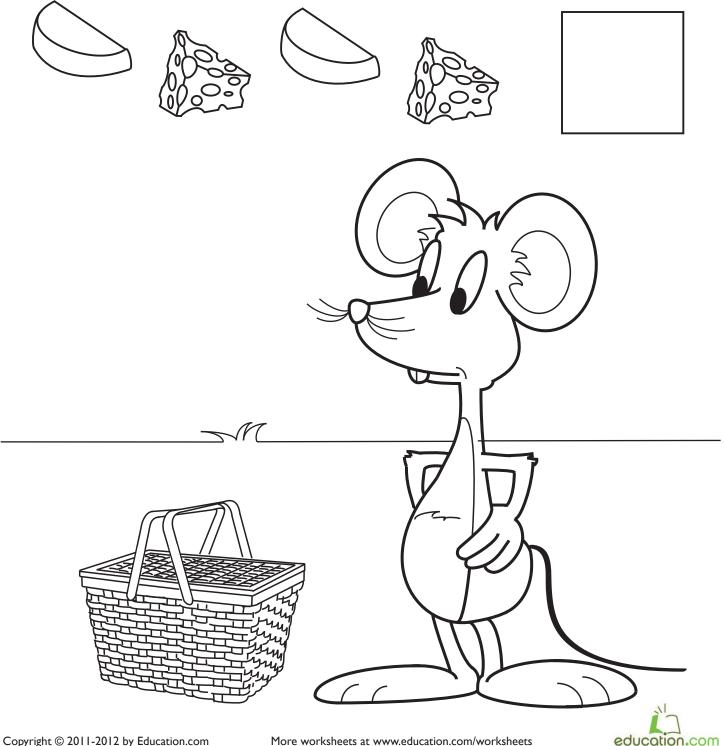

# Patterns

Cut out and glue the shapes at the bottom of the page to complete each pattern.

Rusty the mouse is packing for a picnic. He invited four of his friends to join him. There will be five mice in all. Can you finish the cheese pattern so Rusty can pack enough for everyone?