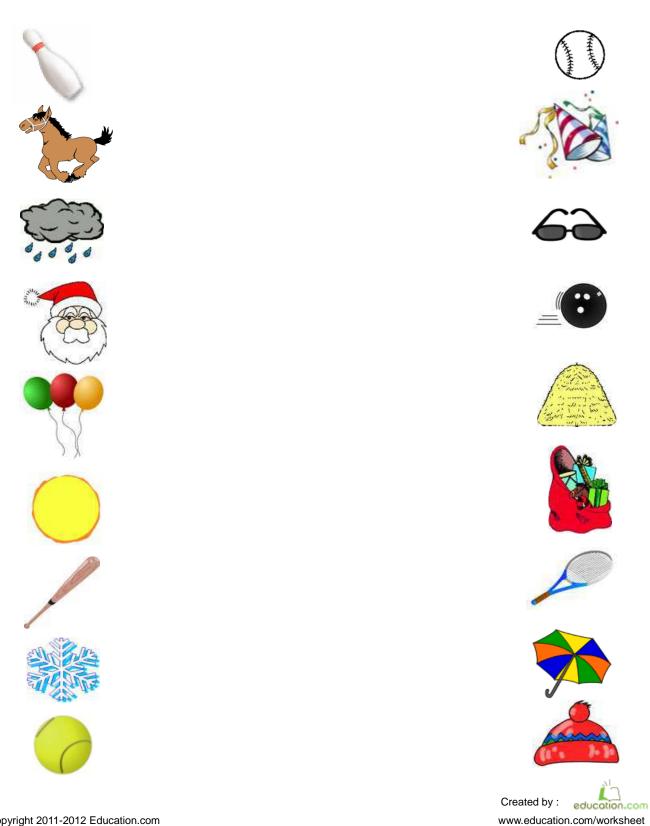

### TRAVEL MATCH

In each of these groups, one object is not like the others. Circle the thing that doesn't belong.

Now make your own challenge. Draw a group of pictures where one item does not belong.