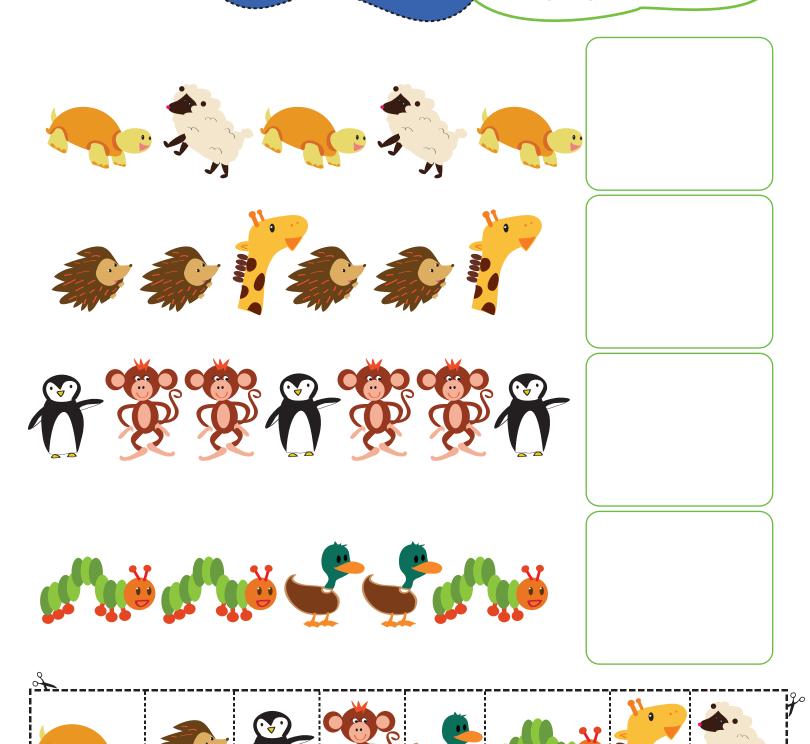

# **Animal Dance Move!**

### **Identifying Pattern**

Which move comes next in each row? Cut and paste pictures below.