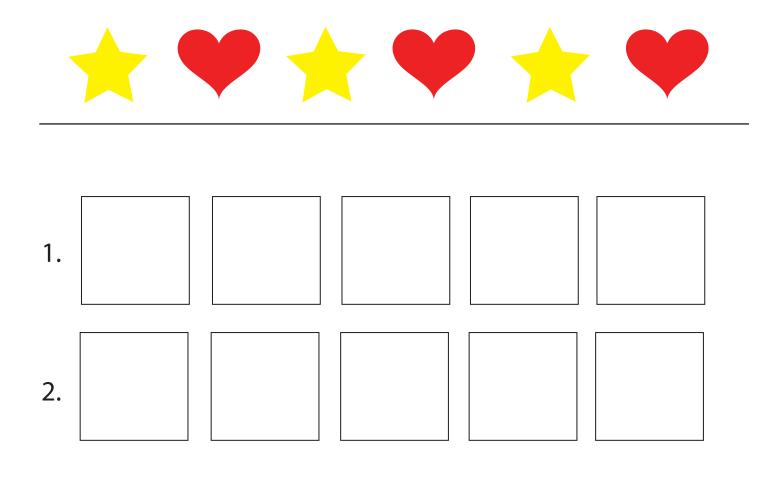

# Patterns

Cut out and glue the shapes at the bottom of the page to complete each pattern.