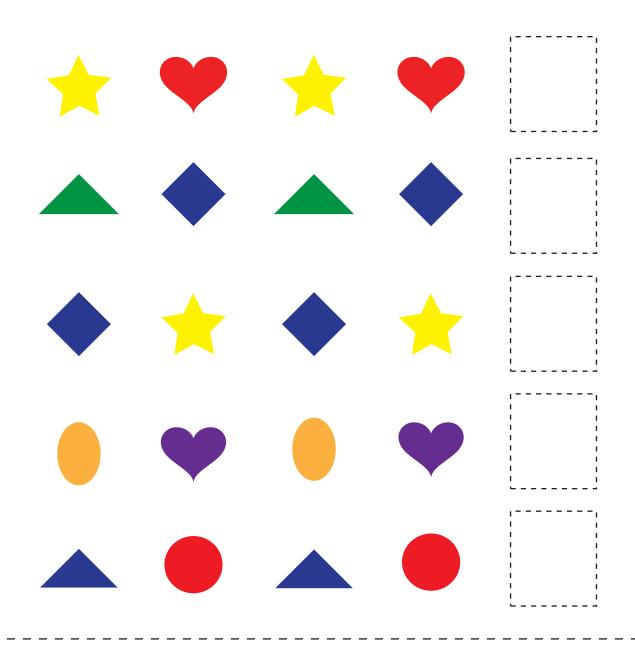

# Patterns

Cut out and glue the shapes at the bottom of the page to complete each pattern.