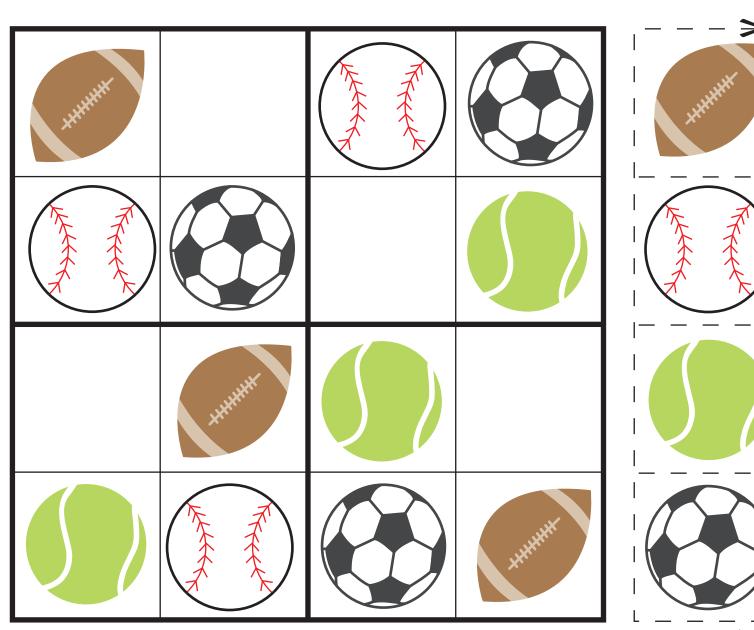

#### This is a Sudoku puzzle!

To play, cut out the pictures and glue each one in the correct square. Remember: The football, soccer ball, tennis ball, and baseball must appear only once in each