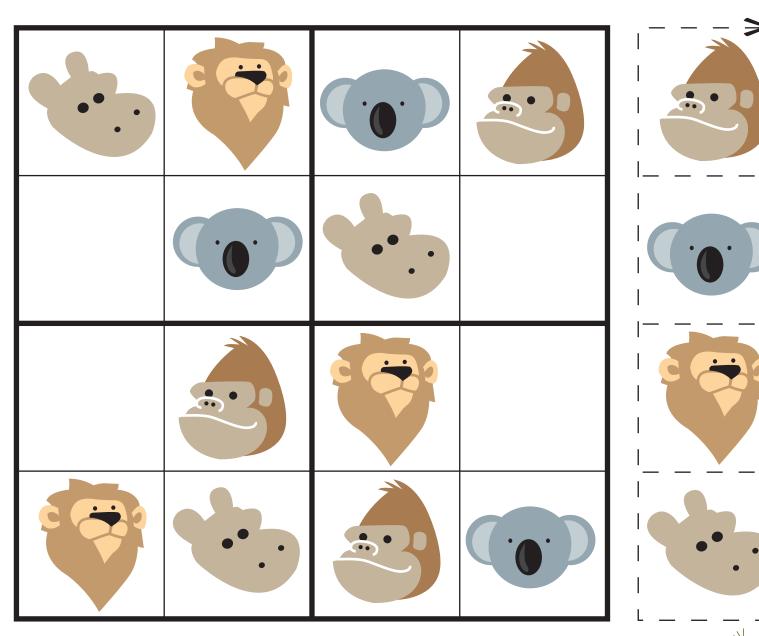

# Zoo Sudoku

#### This is a Sudoku puzzle!

To play, cut out the pictures and glue each one in the correct square. Remember: The lion, gorilla, hippopotamus, and koala must appear only once in each