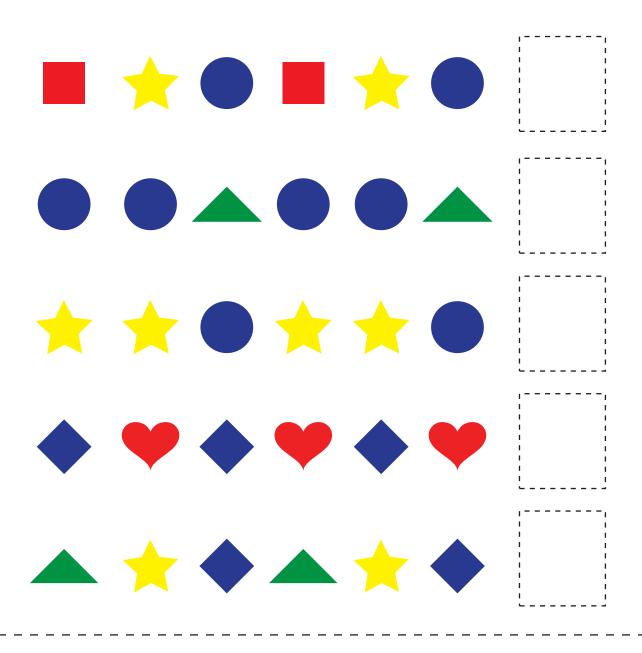

# Complete the Patterns

Cut out and paste the correct picture to complete each pattern.