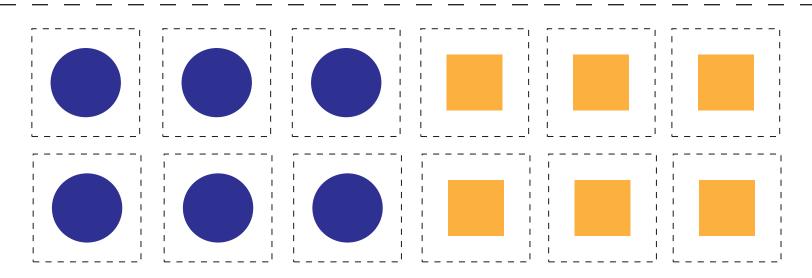

### Create Your Own Pattern

Look at the example AB pattern below. Then cut out the shapes to create your own AB patterns.