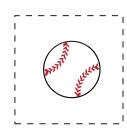

#### This is a Sudoku puzzle!

To play, cut out the pictures and glue each one in the correct square. Remember: The football, soccer ball, tennis ball, and baseball must appear only once in each