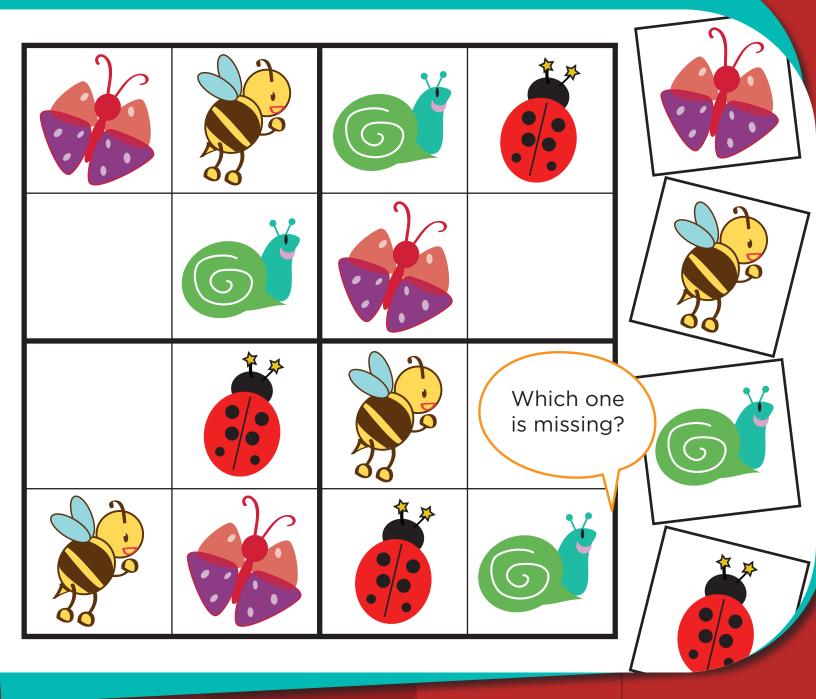

## Bugs, Bugs, Bugs

Pattern Practice

Look at the patterns below and write the letters that describe the pattern. See the example.