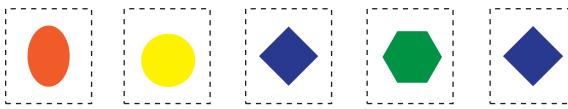

# Patterns

Cut out and glue the shapes at the bottom of the page to complete each pattern.