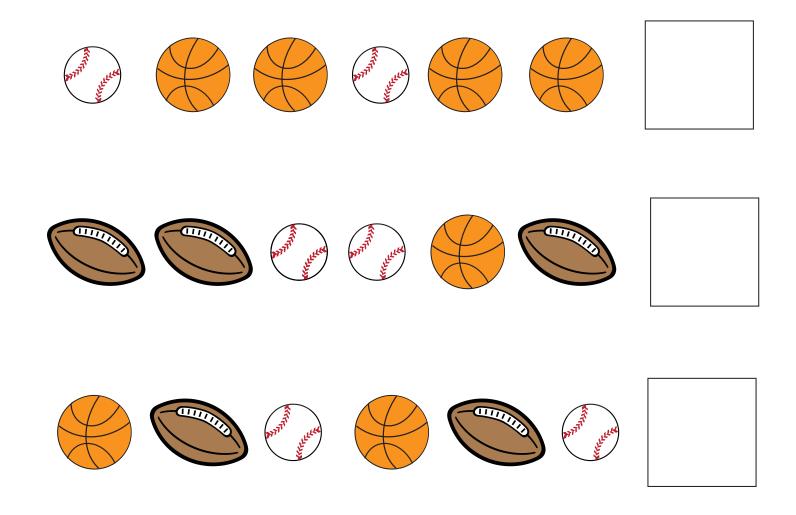

#### This is a Sudoku puzzle!

To play, cut out the pictures and glue each one in the correct square. Remember: The football, soccer ball, tennis ball, and baseball must appear only once in each